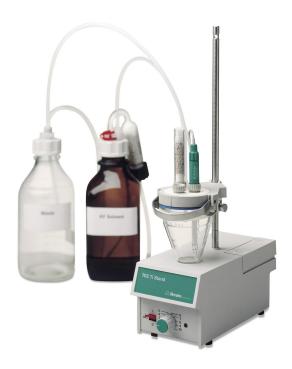

## 703 Ti Stand with stirrer and pump

2.703.0010

Compact titration stand with magnetic stirrer and built-in pump for addition of solvents and for aspirating off titration vessel contents.

Below, the accessories are grouped into Scope of delivery and Optional accessories. Please keep this printout at hand for ordering replacement material. These lists may be subject to change.

## Scope of delivery 2.703.0010

| Qt.   | Order no.  | Description                                                                                            |
|-------|------------|--------------------------------------------------------------------------------------------------------|
| 1 PCS | 1.703.0010 | 703 Ti Stand with stirrer and pump                                                                     |
|       | •          | stand with magnetic stirrer and built-in pump for ts and for aspirating off titration vessel contents. |