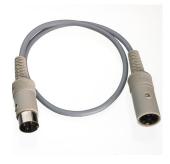

1 PCS

6.2023.020

Clip for SGJ 14/15

Clip for SGJ 14/16

1 PCS

6.2108.100

Connection cable for 622/649/703/728, 0.5 m

For supplying power to 622, 649, 728 Stirrers and 703 Ti Stand from control instruments and corresponding Dosimats