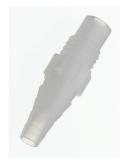

## 6.1808.050 Tubing adapter olive / M8 outer

1 M8 outer thread and 1 tubing olive. E.g. for thermostat jacket of exchange units and stability measuring instruments.