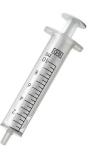

## Optional accessories

| Order no.   | Description                                                                                                                                                                                                               |
|-------------|---------------------------------------------------------------------------------------------------------------------------------------------------------------------------------------------------------------------------|
| 6.02744.050 | Adapter Luer inner / M6 outer                                                                                                                                                                                             |
|             | Adapter for syringe for pre-rinsing the aspiration filter (6.2821.090).<br>The adapter can be screwed onto the aspiration filter. A syringe can be<br>used to rinse the aspiration filter with ultrapure water or eluent. |

6.2816.020 Syr

Syringe 10 mL with Luer connection

For various applications in IC and VA