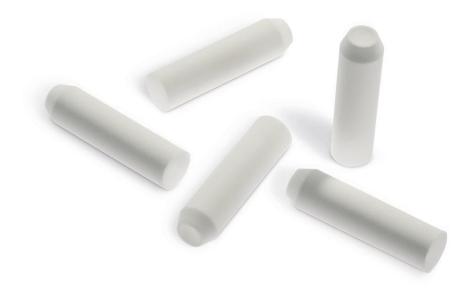

## Aspiration filter

6.2821.090

Pore size: 27  $\mu$ m. Set of 5 pieces. For aspiration tubing (6.1834.000) and filter tubes (6.1821.040) and (6.1821.050).

Below, the accessories are grouped into Scope of delivery and Optional accessories. Please keep this printout at hand for ordering replacement material. These lists may be subject to change.