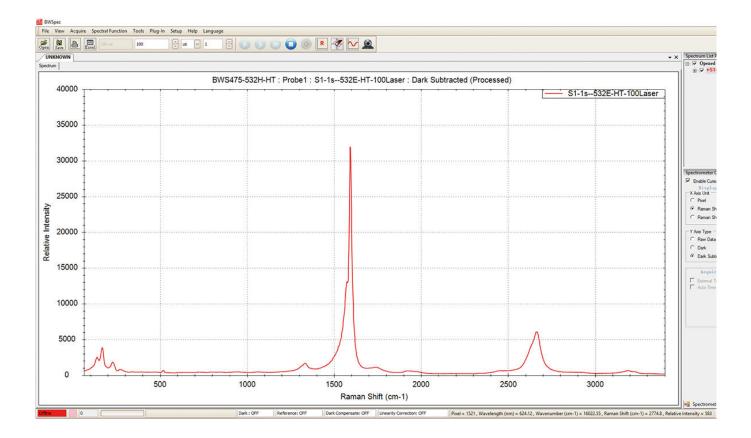

## **BWSpec Software**

BWT-810000044

BWSpec<sup>®</sup> is B&W Tek's general spectroscopy software for instrument control and data acquisition, including real-time peak analysis and trending. BWSpec is the operating software included with the purchase of all B&W Tek portable Raman systems and spectrometer products. It is designed with features for broad range applications, performing complex measurements and calculations at the click of a button. It supports multiple data formats and provides the option to optimize measurement parameters, such as integration time and laser output power control. In addition to data acquisition and data processing, it also offers automatic dark removal, spectral smoothing, baseline correction, as well as peak monitoring and trending.

Below, the accessor